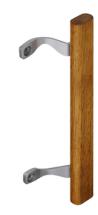

#### **Interior Patio Door Handle**

- Replacement handle for interior patio doors
- Material: Zinc Alloy + wood handle
- Finish: Silver and wood handle