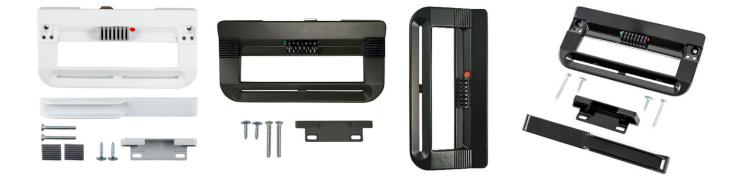

tyle.





Patio Door Hardware Solution

Gee Bridge - Crafting Warm Metal with Artisanal Excellence Your Trusted Partner for Building Materials and Household Hardware Solutions

#### **Patio Door Security Bar**

- Minimum Length: 25.75"
- Maximum Length: 47.5" •
- Handle Material: Aluminum
- Product Dimensions: 76.8 x 13.7 x 10.6cm
- Weight: 467.2g
- Color: Black, White



## **Patio Door Handle Set**

- Grey Button & Cover, W/Screws
- Material: Zinc Alloy + Steel •
- Finish: White



#### **Outside Handle with Hole, Locking Cylinder** W/tailpiece 3-3/8" retaining ring, nylon locking cam and keylock holding plate

- Material: Zinc Alloy + Steel
- Finish: White •



www.geebridge.com







+886-2-2651-8806





#### **Patio Door Handle Set**

- Material: Zinc Alloy
- Finish: Black, White



#### **Mortised Locking Patio Door Latch**

- Locking patio door latch for 1" to 1-1/4" doors
- 6-1/2" hole spacing
- Includes key for locking mechanism
- Material: Zinc Alloy
- Finish: Aluminum



#### **Strike**

- Material: Zinc Alloy
- Finish: Zinc Plated



### Patio Door Handle/Latch Set

- Size: For 1" to 1-1/4" thick door, 3-15/16" installation hole
- Material: Zinc Alloy + wood handle
- Finish: Silver and wood handle



#### **Interior Patio Door Handle**

- Replacement handle for interior patio doors
- Material: Zinc Alloy + wood handle
- Finish: Silver and wood handle