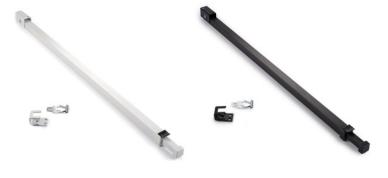

#### **Patio Door Security Bar**

- Minimum Length: 25.75"
- Maximum Length: 47.5" •
- Handle Material: Aluminum
- Product Dimensions: 76.8 x 13.7 x 10.6cm
- Weight: 467.2g
- Color: Black, White