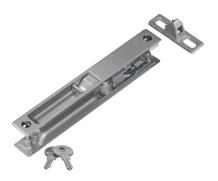

#### **Mortised Locking Patio Door Latch**

- Locking patio door latch for 1" to 1-1/4" doors
- 6-1/2" hole spacing
- Includes key for locking mechanism
- Material: Zinc Alloy
- Finish: Aluminum