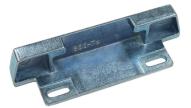

- Handle Material: Aluminum
- Product Dimensions: 76.8 x 13.7 x 10.6cm
- Weight: 467.2g
- Color: Black, White



## **Patio Door Handle Set**

- Grey Button & Cover, W/Screws
- Material: Zinc Alloy + Steel •
- Finish: White



#### **Outside Handle with Hole, Locking Cylinder** W/tailpiece 3-3/8" retaining ring, nylon locking cam and keylock holding plate

- Material: Zinc Alloy + Steel
- Finish: White •



www.geebridge.com







+886-2-2651-8806





#### **Patio Door Handle Set**

- Material: Zinc Alloy
- Finish: Black, White



#### **Mortised Locking Patio Door Latch**

- Locking patio door latch for 1" to 1-1/4" doors
- 6-1/2" hole spacing
- Includes key for locking mechanism
- Material: Zinc Alloy
- Finish: Aluminum



#### **Strike**

- Material: Zinc Alloy
- Finish: Zinc Plated



### Patio Door Handle/Latch Set

- Size: For 1" to 1-1/4" thick door, 3-15/16" installation hole
- Material: Zinc Alloy + wood handle
- Finish: Silver and wood handle



#### **Interior Patio Door Handle**

- Replacement handle for interior patio doors
- Material: Zinc Alloy + wood handle
- Finish: Silver and wood handle