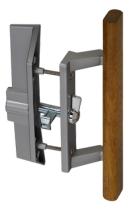

### Patio Door Handle/Latch Set

- Size: For 1" to 1-1/4" thick door, 3-15/16" installation hole
- Material: Zinc Alloy + wood handle
- Finish: Silver and wood handle