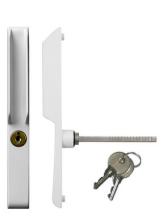

#### **Outside Handle with Hole, Locking Cylinder** W/tailpiece 3-3/8" retaining ring, nylon locking cam and keylock holding plate

- Material: Zinc Alloy + Steel
- Finish: White •

www.geebridge.com

+886-2-2651-8806