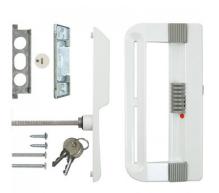

## **Patio Door Handle Set**

- Grey Button & Cover, W/Screws
- Material: Zinc Alloy + Steel •
- Finish: White