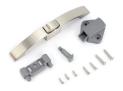

#### **Camber Push Lock**

- Material: Zinc Alloy + Nylon
- Finish: Chrome / Stain Nickel / Matte Black
- Application: RV/Motorhome Cabinet Lock