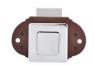

## **Cabinet Handle with Plastic Locking Machanism**

- Material: Zinc Alloy + Nylon
- Finish: Chrome / Stain Nickel / Matte Black
- **Application: Trailer House Caravan Motorhome** Cabinet