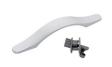

#### **Keyless Cabinet Door Lock Handle**

- Material: Zinc Alloy + Nylon
- Finish: Nickle Plated / Chrome
- Application: Kitchen, Bathroom, Home Office, Living Room, RV/Motorhome Cabinet Lock