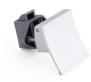

## Large Push Lock

- Material: ABS + Zinc Alloy
- Finish: Chrome / Stain Nickel / Matte Black
- **Application: Trailer House Motorhome Cabinet**