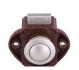

#### Large Camber Push Lock

- Material: Zinc Alloy
- Finish: Chrome / Stain Nickel / Matte Black
- Application: RV Cupboard