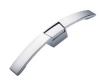

#### Large Camber Push Lock

- Material: Zinc Alloy
- Finish: Chrome / Stain Nickel / Matte Black
- Application: RV Cupboard