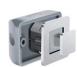

### Square Push Button Lock

- Material: Zinc Alloy + ABS
- Finish: Chrome / Stain Nickel / Black
- Application: RV/Motorhome Nightstand Drawer