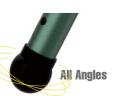

#### **Rubber Bottom**

Rounded rubber bottom that assures all angled full contact and strong grip of floors without any scratches. Loading Capacity: 300 kgs