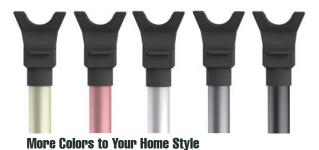

| All specifications are subject to change without hotice. |                                                         |                                  |
|----------------------------------------------------------|---------------------------------------------------------|----------------------------------|
| SPEC.                                                    | Super Bunny Bar                                         | Super Hare Bar                   |
| Model Number                                             | GB-DS-001                                               | GB-DS-002                        |
| Item Weight                                              | Al : 0.75 pounds / 0.32 kg<br>St : 2.25 pounds / 0.9 kg | AI: 1.125 pounds / 0.48 kg       |
| Product Dimensions                                       | 43 x 1.18 in.<br>1100 x 30 mm                           | 43 x 1.5 in.<br>1100 x 38 mm     |
| Size                                                     | Adjustable from 26 in. to 43 in.                        | Adjustable from 26 in. to 43 in. |
| Color                                                    | 000                                                     |                                  |
| Material                                                 | Steel / Aluminium                                       | Aluminium                        |