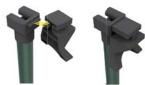

## Forked End Cap -

Design patented ABS material forked end cap for easy assembly to hold door locked knob & lever of on hinged doors.

With fork detached, end cap can be used for sliding doors.

All specfications are subject to change without notice