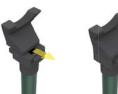

## Forked End Cap -

Design patented ABS material forked end cap for easy assembly to hold door locked knob & lever of on hinged doors.

With fork detached, end cap can be used for sliding doors.

All specfications are subject to change without notice