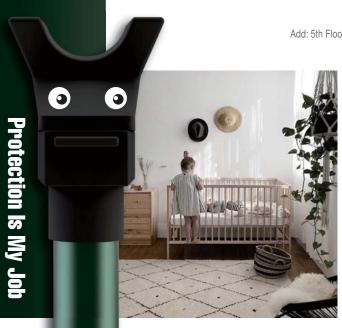

# **Urban Security Guard Security Bunny Bar**

2-in-1 Adjustable Security Bar

## **User's Guide**

2-in-1 Adjustable Security Bar offers dual functions to be used for hinged doors or sliding doors & windows with patented design of the detachable fork.

Sliding Door & Window